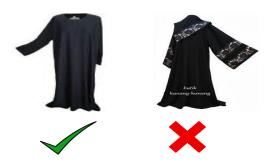

## **Newton International Academy SMASH**

أكاديمية نيوتن العالمية

"An international community of learners striving for excellence and celebrating success"

http://newtonschools.sch.ga

 Abaya – Abaya must be plain black with no patterns. It must be fastened up with the school uniform worn underneath.