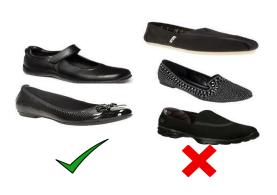

|   | Secondary School Uniform (KS3, 4 and 5) Newton International Academy (Secondary)              |       |                                                                                                                                                                                                |  |  |
|---|-----------------------------------------------------------------------------------------------|-------|------------------------------------------------------------------------------------------------------------------------------------------------------------------------------------------------|--|--|
|   | Girls                                                                                         |       | Boys                                                                                                                                                                                           |  |  |
| 0 | McKenzie tartan straight cut skirt, calf to ankle length or loose fitting navy blue trousers. | 0 0 0 | Navy blue trousers. White linen shirt with school logo on left side. Shirt must be tucked in at all times Plain, flat black leather shoes with no motif. Should be business not trainer style. |  |  |
| 0 | White linen shirt with school logo on left side.                                              |       |                                                                                                                                                                                                |  |  |
| 0 | Optional white t-shirt (can be long sleeved) may be worn underneath.                          |       |                                                                                                                                                                                                |  |  |
| 0 | School tartan scarf (to be tied properly and worn up to the neck)                             |       |                                                                                                                                                                                                |  |  |
| 0 | School sweatshirt/fleece jacket (available term 2) – <i>NO HOODS</i>                          |       | X                                                                                                                                                                                              |  |  |
| 0 | Plain colour coat, no large logos.                                                            |       | ▼                                                                                                                                                                                              |  |  |
| 0 | Plain black or navy head wear (optional).                                                     | 0     | Plain white T shirt or vest to be worn                                                                                                                                                         |  |  |
| 0 | White ankle socks                                                                             |       | under shirt (optional).                                                                                                                                                                        |  |  |
| 0 | Plain, flat black leather shoes with no motif or White heal. No trainer styles.               | 0     | School tartan tie (to be tied properly and worn up to the neck)                                                                                                                                |  |  |