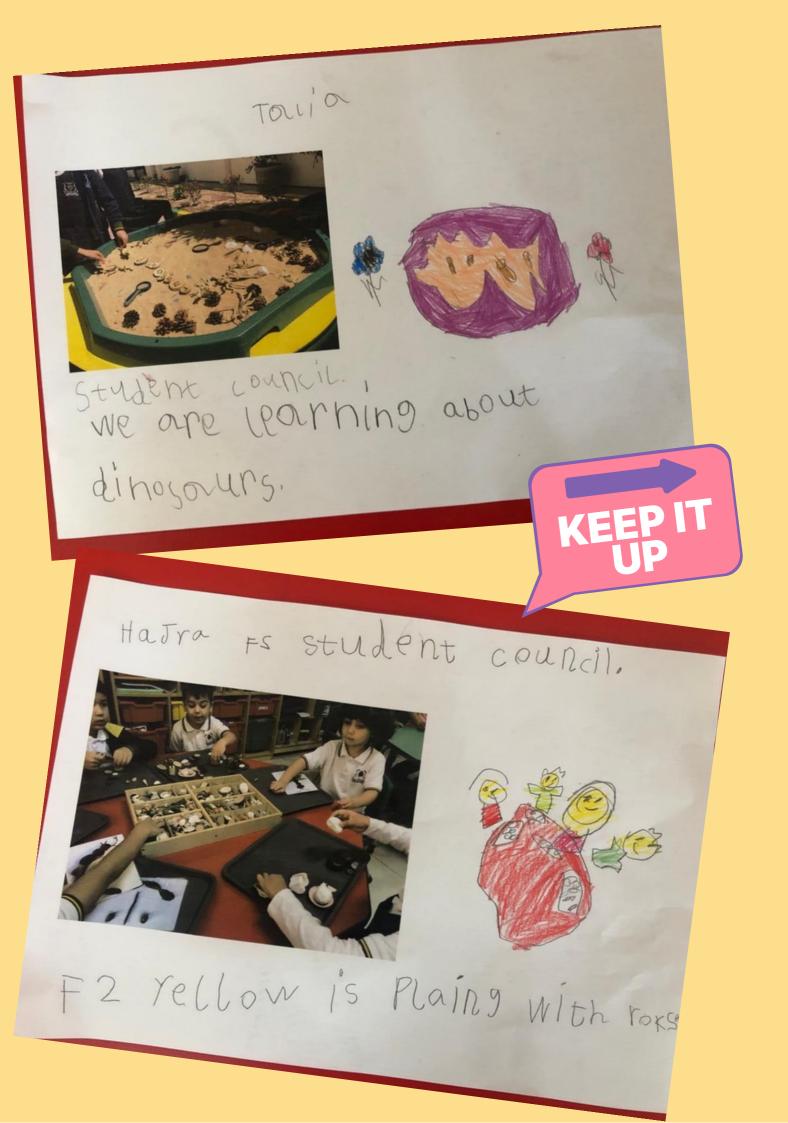

Hello we are the F2 Student Council for Early Years at Newton West Bay. As ambassador's for our phase we help to think of ways to make our school 'more fun' and 'look nice'. We have already helped our F2 student Leader Ms Charlotte plant lots of flowers in the garden to make our playground look more colourful. This week we wanted to show you what has been happening at Early Years in all the classes. We went round all the classes and took photos of the activities we saw happening. Please see the photos we took below.