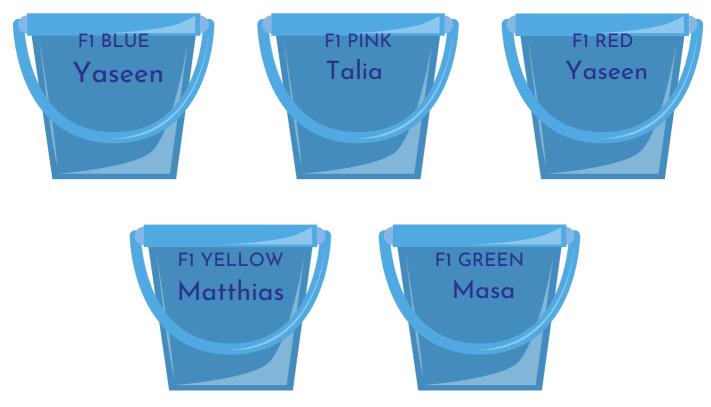

f Arabic Language, Newton International School, West Bay, EYFS Branch, is pleased to congratulate you on the occasion of the blessed month of Ramadan. Since ancient times and still continuing until now, with the aim of reviving the popular heritage and introducing the authentic Ramadan customs and traditions so that students live in a festive atmosphere of great joy and joy, amidst songs and songs that bring back memories of yesterday and renew its heritage and traditions. It also aims to train students and young people to acquire old folk skills.

Students should wear traditional clothes and bring bags of Garangao.

The celebration will be on Thursday 6/4/2023

The ceremony will be from 9:30 to 10:30 for F1.

The celebration will be from 10:30 to 11:30 for

F2.



## **BUCKETFiller F1**







## Arabic sTARS OF THE WEEK F2

| F2 BLUE<br>Habib     | F2 PINK<br>Melike                   | F2 RED<br>Hanya    |
|----------------------|-------------------------------------|--------------------|
| F2 YELLOW<br>Aaliyah | F2 GREEN<br>Fairouse El<br>Mossalam | F2 PURPLE<br>Rouda |
|                      |                                     |                    |