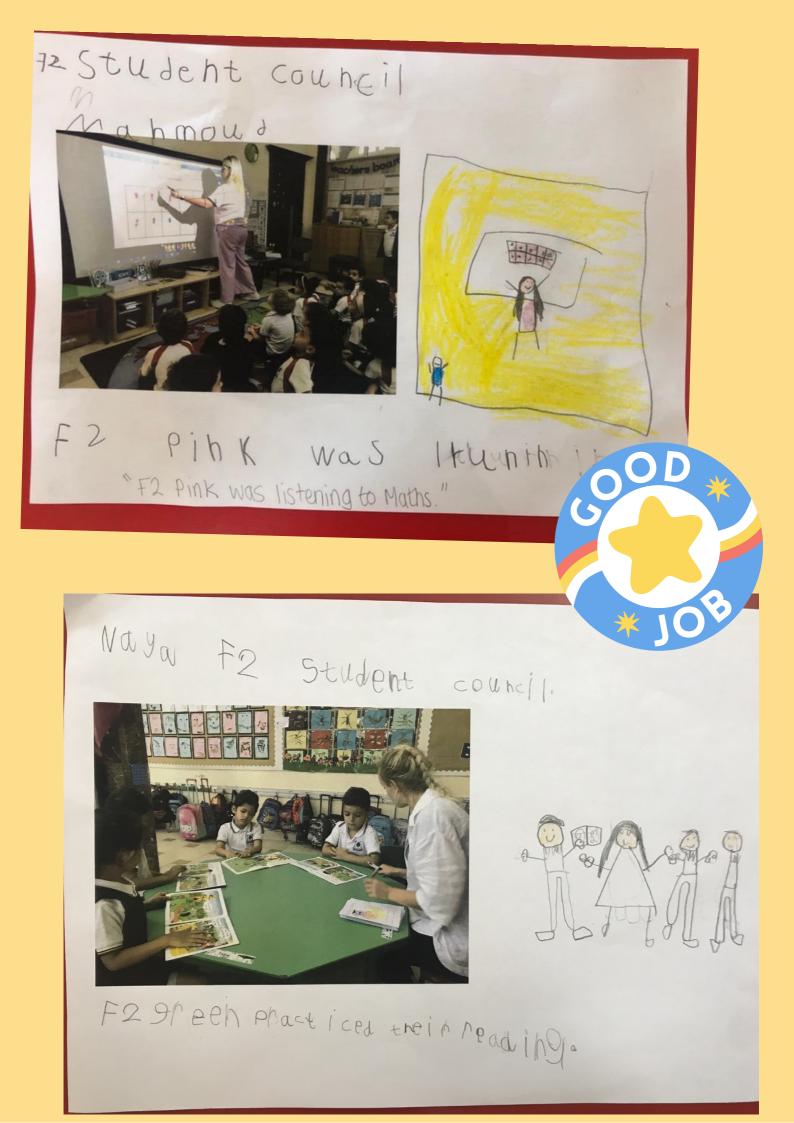

Hello we are the F2 Student Council for Early Years at Newton West Bay. As ambassador's for our phase we help to think of ways to make our school 'more fun' and 'look nice'. We have already helped our F2 student Leader Ms Charlotte plant lots of flowers in the garden to make our playground look more colourful. This week we wanted to show you what has been happening at Early Years in all the classes. We went round all the classes and took photos of the activities we saw happening. Please see the photos we took below.