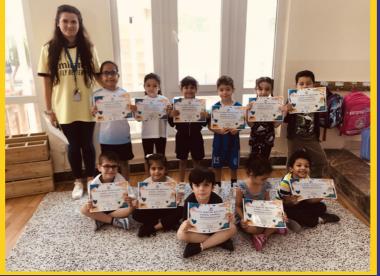

Hello we are the F2 Student Council for Early Years at Newton West Bay. As ambassador's for our phase we help to think of ways to make our school 'more fun' and 'look nice'. We have already helped our F2 student Leader Ms Charlotte plant lots of flowers in the garden to make our playground look more colourful. This week we wanted to show you what has been happening at Early Years in all the classes. We went round all the classes and took photos of the activities we saw happening. Please see the photos we took below.