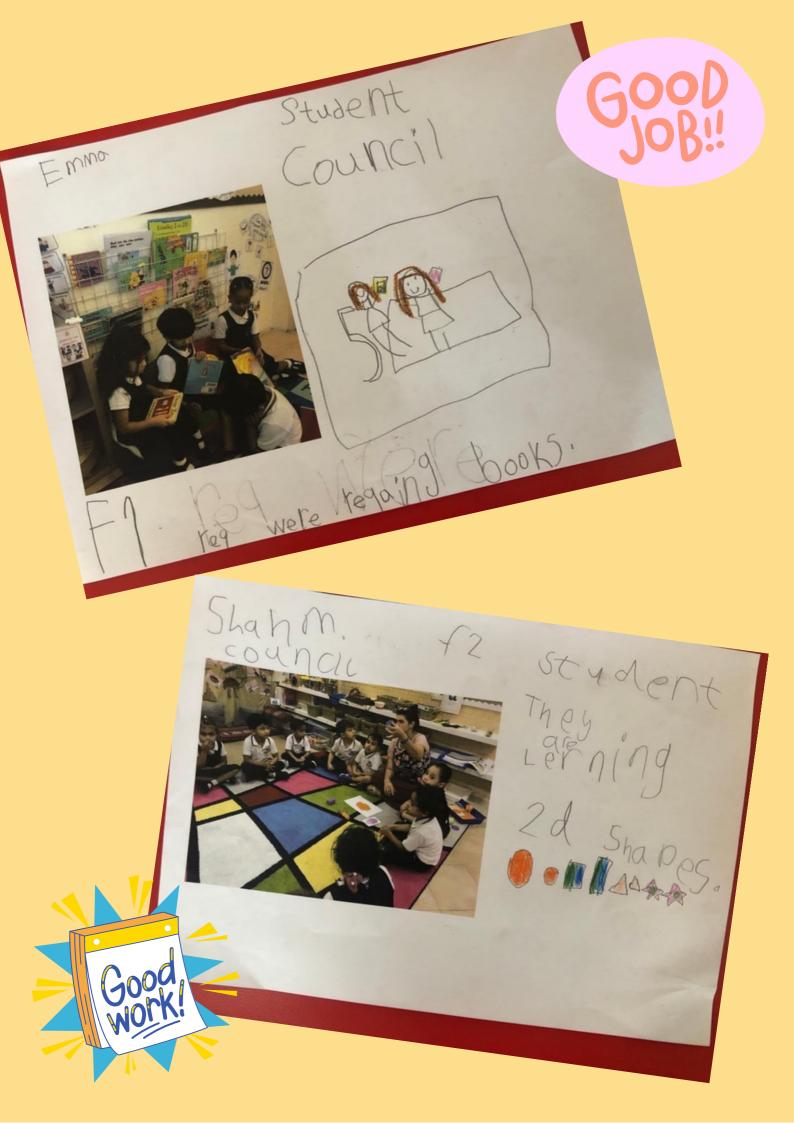

Hello we are the F2 Student Council for Early Years at Newton West Bay. As ambassador's for our phase we help to think of ways to make our school 'more fun' and 'look nice'. We have already helped our F2 student Leader Ms Charlotte plant lots of flowers in the garden to make our playground look more colourful. This week we wanted to show you what has been happening at Early Years in all the classes. We went round all the classes and took photos of the activities we saw happening. Please see the photos we took below.