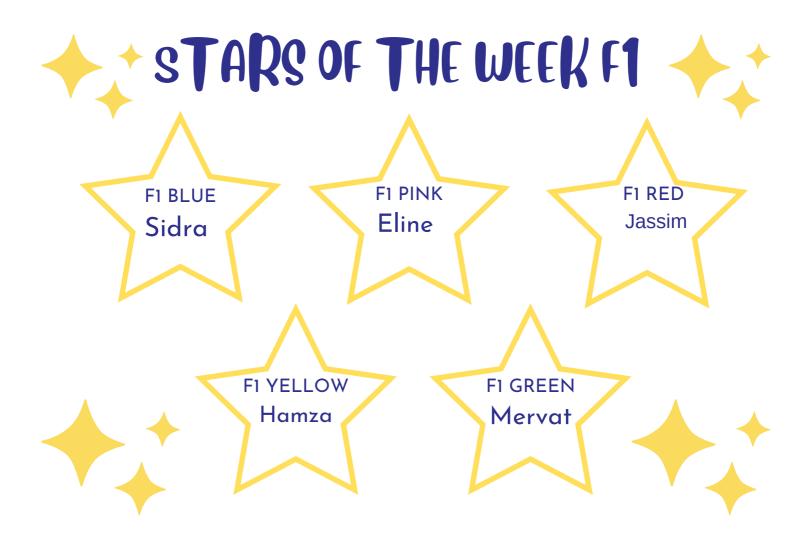

Parents:

The Department of Arabic Language, Newton International School, West Bay, EYFS Branch, is pleased to congratulate you on the occasion of the blessed month of Ramadan. Since ancient times and still continuing until now, with the aim of reviving the popular heritage and introducing the authentic Ramadan customs and traditions so that students live in a festive atmosphere of great joy and joy, amidst songs and songs that bring back memories of yesterday and renew its heritage and traditions. It also aims to train students and young people to acquire old folk skills.

Students should wear traditional clothes and bring bags of Garangao.

The celebration will be on Thursday 6/4/2023

The ceremony will be from 9:30 to 10:30 for F1.

The celebration will be from 10:30 to 11:30 for

F2.



## **BUCKETFiller F1**







## Arabic sTARS OF THE WEEK F2

| F2 BLUE<br>Habib     | F2 PINK<br>Melike                   | F2 RED<br>Hanya    |
|----------------------|-------------------------------------|--------------------|
| F2 YELLOW<br>Aaliyah | F2 GREEN<br>Fairouse El<br>Mossalam | F2 PURPLE<br>Rouda |
|                      |                                     |                    |