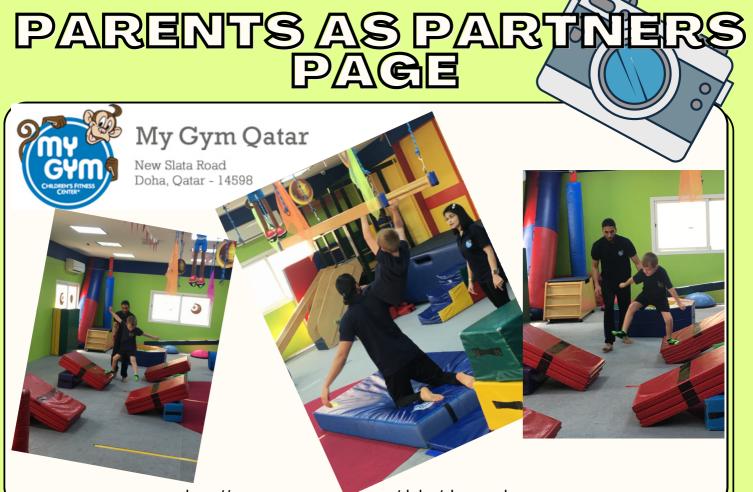

Last weekend we attended a free trial at 'My Gym Qatar'. They have different classes for all ages which focus on building children's coordination, core strength and gross motor skills. We tried the terrific gymsters for 2-3 year olds and Ninja Worriers for 5-12 year olds. Both classes were fantastic and worked on each child's individual needs to develop their ability. They are currently offering special Ramadan Prices and a free trial session.

Fitness Made Fun for Kids!

Call 44641429 - 44641540
Whats app us on: +97433864678

EARLY YEARS PLACES TO GO IN DOHA!

PARENTSASP

The new page included in our Early Years Newsletter will give our parents the opportunity to share educational and fun places to go with their children over the weekend.