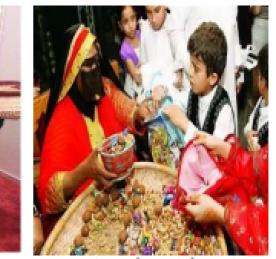

## Newton International School West Bay

'An international community of learners striving for excellence and celebrating success'

Dear Honorable Parents:

The Department of Arabic Language, Newton International School, West Bay, EYFS Branch, is pleased to congratulate you on the occasion of the blessed month of Ramadan. Since ancient times and still continuing until now, with the aim of reviving the popular heritage and introducing the authentic Ramadan customs and traditions so that students live in a festive atmosphere of great joy and joy, amidst songs and songs that bring back memories of yesterday and renew its heritage and traditions. It also aims to train students and young people to acquire old folk skills.

Students should wear traditional clothes and bring bags of Garangao.

The celebration will be on Thursday 6/4/2023

The ceremony will be from 9:30 to 10:30 for F1.

The celebration will be from 10:30 to 11:30 for

F2.