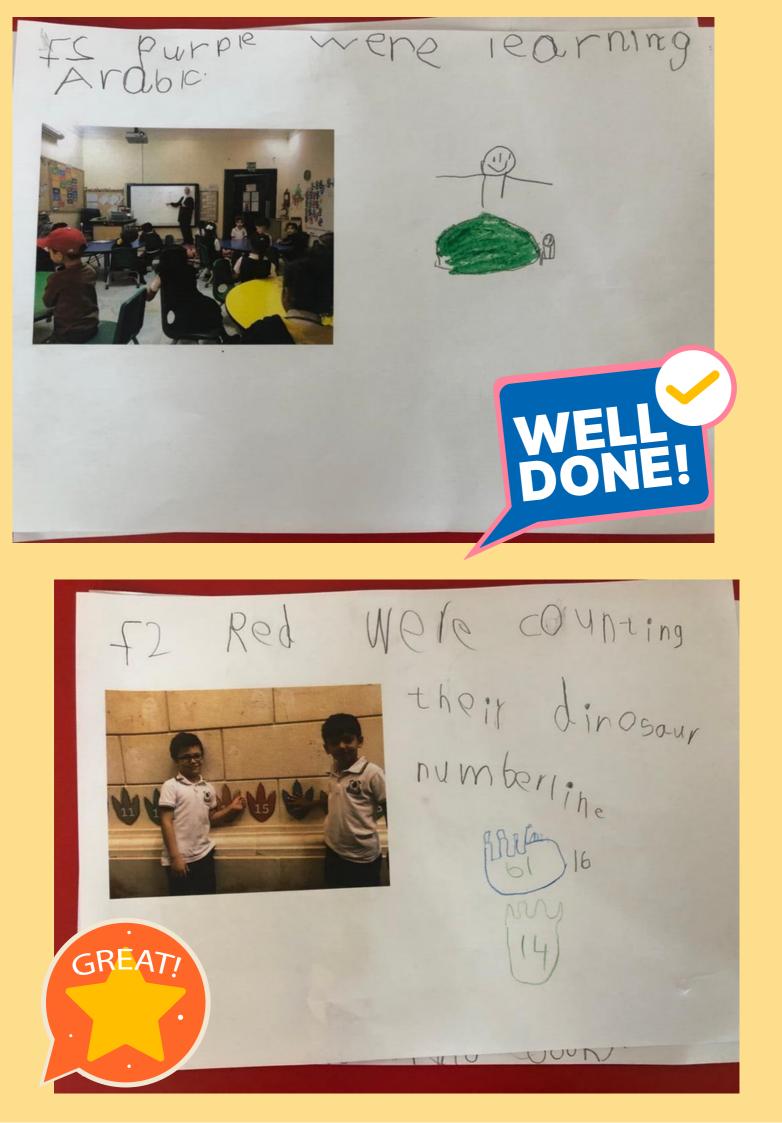

Hello we are the F2 Student Council for Early Years at Newton West Bay. As ambassador's for our phase we help to think of ways to make our school 'more fun' and 'look nice'. We have already helped our F2 student Leader Ms Charlotte plant lots of flowers in the garden to make our playground look more colourful. This week we wanted to show you what has been happening at Early Years in all the classes. We went round all the classes and took photos of the activities we saw happening. Please see the photos we took below.