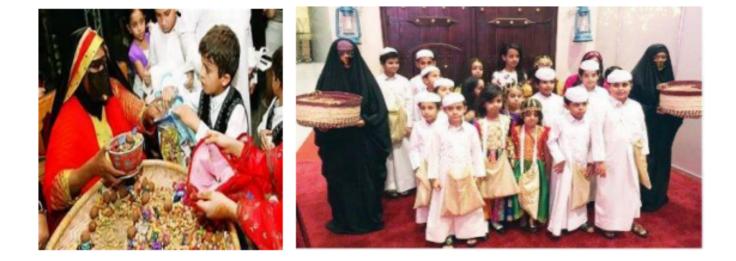

## Newton International School West Bay

'An international community of learners striving for excellence and celebrating success'

Dear Honorable Parents:

The Department of Arabic Language, Newton International School, West Bay, EYFS Branch, is pleased to congratulate you on the occasion of the blessed month of Ramadan. Since ancient times and still continuing until now, with the aim of reviving the popular heritage and introducing the authentic Ramadan customs and traditions so that students live in a festive atmosphere of great joy and joy, amidst songs and songs that bring back memories of yesterday and renew its heritage and traditions. It also aims to train students and young people to acquire old folk skills.

Students should wear traditional clothes and bring bags of Garangao.

The celebration will be on Thursday 6/4/2023

The ceremony will be from 9:30 to 10:30 for F1.

The celebration will be from 10:30 to 11:30 for

F2.