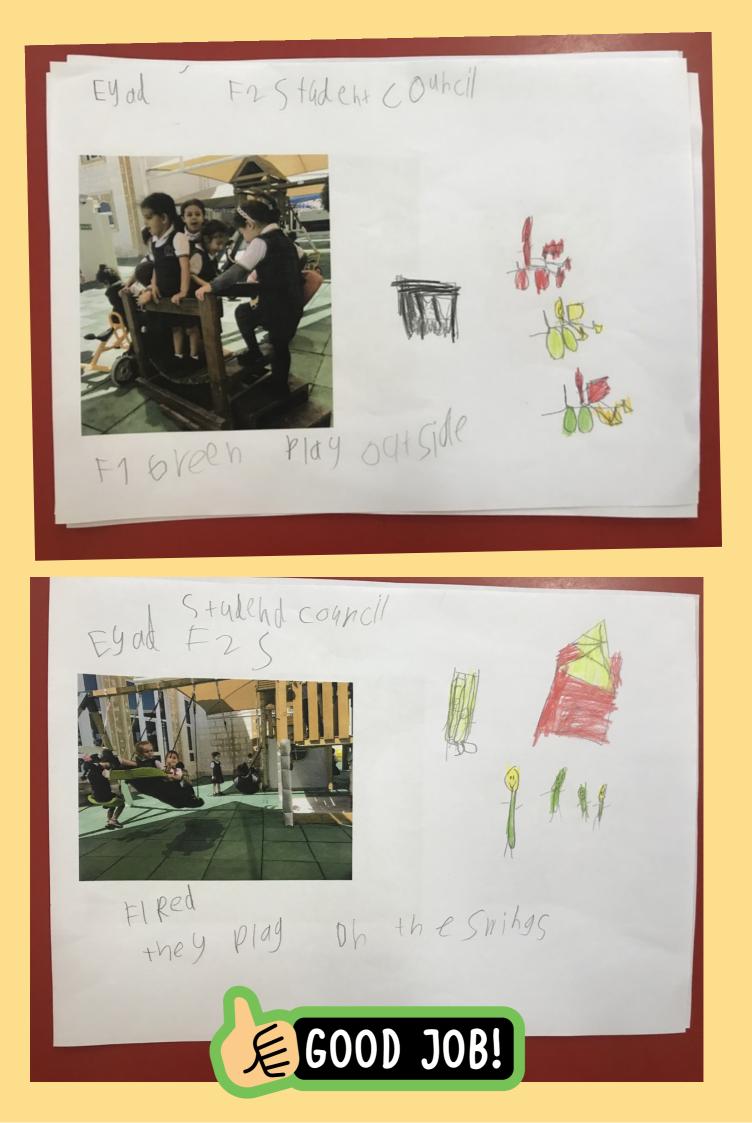

Hello we are the F2 Student Council for Early Years at Newton West Bay. As ambassador's for our phase we help to think of ways to make our school 'more fun' and 'look nice'. We have already helped our F2 student Leader Ms Charlotte plant lots of flowers in the garden to make our playground look more colourful. This week we wanted to show you what has been happening at Early Years in all the classes. We went round all the classes and took photos of the activities we saw happening. Please see the photos we took below.